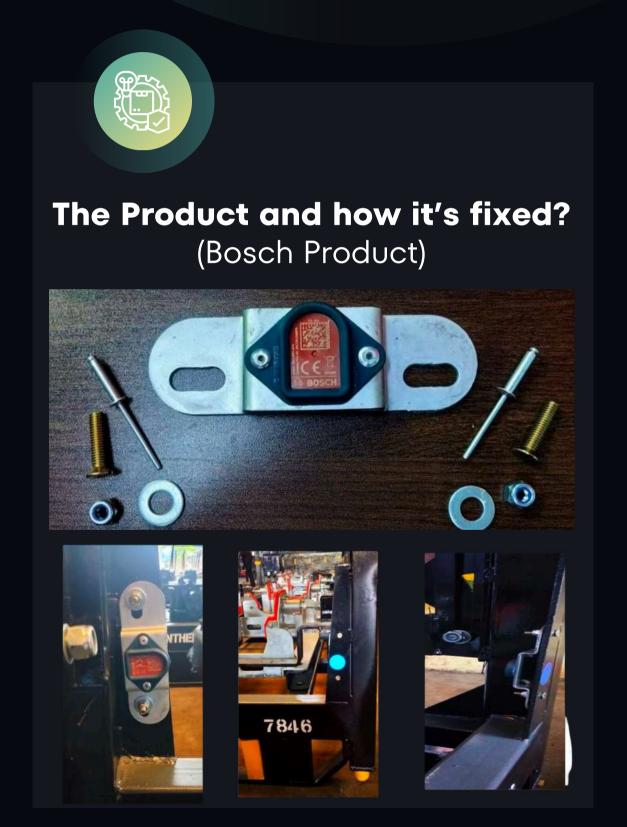

### Glimpses of our works - IT Solutions

Track and Trace - Cloud based solutions

#### The Applications:

Returnable asset tracking

Fixed asset tracking

Worker tracking in factory

Visitor management

Yard Managment

#### **The Capabilities**

Indoor positional accuracy to 1 Metre

Long battery upto 2 years

Contact less technology for tracking

Cloud/on-prem option available

Highly Scalable IOT platform

IP67 grade protection for tags