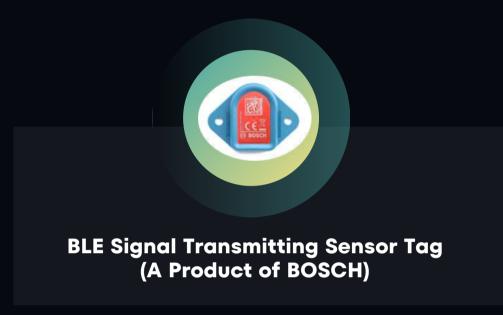

### Glimpses of our works - IT Solutions

Track and Trace - Cloud based solutions

#### **The Capabilities**

Indoor positional accuracy to 1 Metre

Long battery upto 2 years

Contact less technology for tracking

Cloud/on-prem option available

Highly Scalable IOT platform

IP67 grade protection for tags