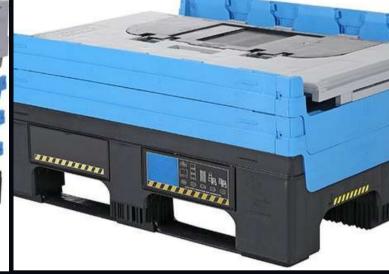

#### **ESB BINS**

**Leaf Spring** 

Front and Rear Axle

**Tyres** 

Wheel Rim

Glass

Our RSR/Trolleys
Supplies to

DAIMLER INDIA

Daimler \_ Standard Container

**Daimler- Sheet Metal BIN** 

**Daimler- Assembled Frame** 

Daimler- BOGI

**Daimler- Standard Carts** 

**Daimler - Barrel Trolley** 

Our RSR/Trolleys
Supplies to

DAIMLER INDIA