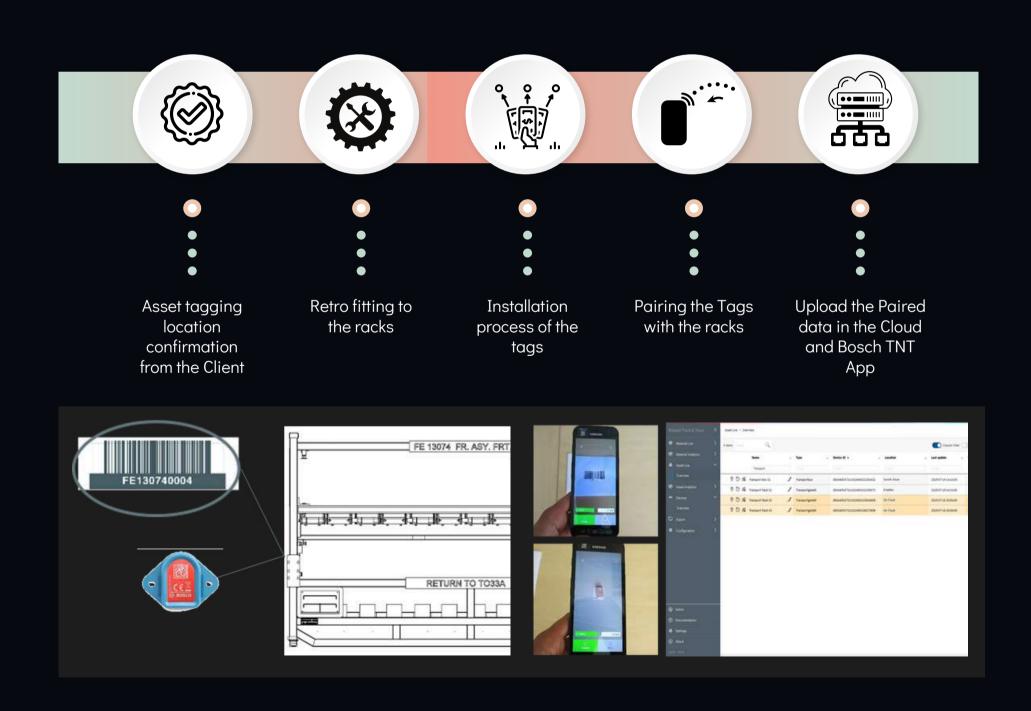

### Glimpses of our works - IT Solutions

Track and Trace - Cloud based solutions

#### The Applications:

Returnable asset tracking

Fixed asset tracking

Worker tracking in factory

Visitor management

Yard Managment

#### **The Capabilities**

Indoor positional accuracy to 1 Metre

Long battery upto 2 years

Contact less technology for tracking

Cloud/on-prem option available

Highly Scalable IOT platform

IP67 grade protection for tags

#### **Installation Process**