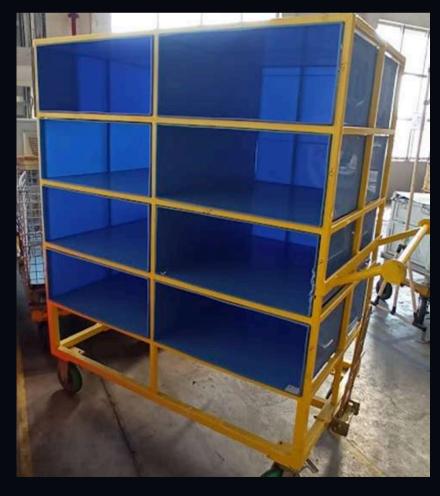

#### Manufacturing Services

- ESR- Expendable Steel Racks
- RSR- Returnable Steel Racks
- Trolleys and Standard Carts
- Heavy Engineering (Storage Tanks, Ducts, Pressure vessels and etc.)
- Storage Systems (High-bay Racks, Mezzanines and etc.
- Standard Pallets and Containers
- Pipe and Joints

#### **ESB BINS**

**Leaf Spring** 

Front and Rear Axle

**Tyres** 

Wheel Rim

Glass

Our RSR/Trolleys
Supplies to

DAIMLER INDIA

Daimler \_ Standard Container

**Daimler- Sheet Metal BIN** 

**Daimler- Assembled Frame** 

Daimler- BOGI

**Daimler- Standard Carts** 

**Daimler - Barrel Trolley** 

Our RSR/Trolleys
Supplies to

DAIMLER INDIA